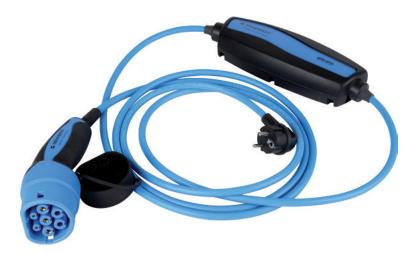

## **eBlow** Charge Cable, electric vehicle

The device meets electromobility standards such as IEC 62752. It is not possible to fully guarantee the requirements of the Z.E. Ready process diverging from these norms.

| Rated Voltage:<br>Capacity:<br>Charge mode: | 230 V<br>3 kW<br>2 | DIN / ISO:<br>Cable Length:<br>Vehicle Equipment: |      |    | IEC 62752<br>4 m<br>for vehicles<br>a electric engine<br>for vehicles<br>vith hybrid drive |
|---------------------------------------------|--------------------|---------------------------------------------------|------|----|--------------------------------------------------------------------------------------------|
| Wire cross section<br>mm <sup>2</sup>       |                    |                                                   |      | DU | Article no.                                                                                |
| 3G2,5                                       |                    |                                                   | NEW. | 1  | 95960024                                                                                   |
|                                             |                    |                                                   |      |    |                                                                                            |